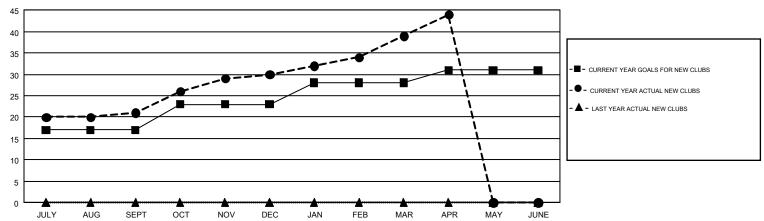

## GMT MONTHLY MEMBERSHIP PROGRESS REPORT

Results as of: 4/30/2018

**LOCATION: INDIA** 

Multiple District 3234

JAYESH THAKKAR GMT CA 6

| Clubs         |               |             |               | Members               |                           |                         |                                              |  |
|---------------|---------------|-------------|---------------|-----------------------|---------------------------|-------------------------|----------------------------------------------|--|
|               | RESULTS FOR   | R 2017-2018 |               | RESULTS FOR 2017-2018 |                           |                         |                                              |  |
| QUARTER       | NEW CLUB GOAL | NEW CLUBS   | DROPPED CLUBS | QUARTER               | MEMBER GROWTH NET<br>GOAL | MEMBER GROWTH<br>ACTUAL | DROPPED MEMBERS ACTUAL (including transfers) |  |
| JULY/AUG/SEPT | 17            | 21          | 2             | JULY/AUG/SEPT         | 900                       | 899                     | 616                                          |  |
| OCT/NOV/DEC   | 6             | 9           | 17            | OCT/NOV/DEC           | 345                       | 617                     | 642                                          |  |
| JAN/FEB/MAR   | 5             | 9           | 3             | JAN/FEB/MAR           | 145                       | 869                     | 310                                          |  |
| APR/MAY/JUNE  | 3             | 5           | 1             | APR/MAY/JUNE          | -290                      | 244                     | 140                                          |  |

## GOALS AND ACTUAL NEW CLUBS CUMULATIVE

| DROPPED CLUBS: 22  DROPPED MEMBERS |              | 215 CLUBS OF 385 ADDED 1 OR MORE<br>NEW MEMBERS | GENDER DISTRIBUTION           MALE         10,050 (68.56%)           FEMALE         4,608 (31.44%) |  |       |
|------------------------------------|--------------|-------------------------------------------------|----------------------------------------------------------------------------------------------------|--|-------|
| DECEASED                           | 19           | CLICK HERE FOR CUMULATIVE                       | TOTAL FAMILY UNIT MEMBERS                                                                          |  | 7,192 |
| CLUB CANCELLED OTHER               | 527<br>1,162 | MEMBERSHIP DATA                                 | FAMILY MEMBERS PAYING HALF DUES                                                                    |  | 3,726 |
| TOTAL                              | 1,708        |                                                 | 5020                                                                                               |  |       |