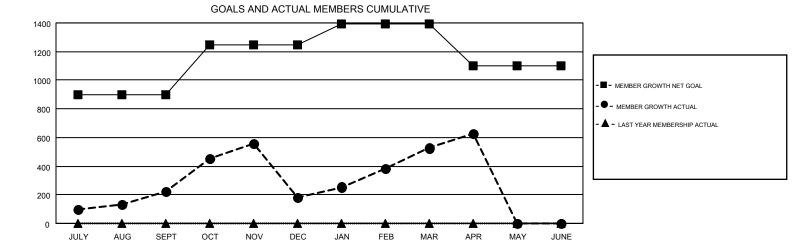

## GMT MONTHLY MEMBERSHIP PROGRESS REPORT

Results as of: 4/30/2018

**LOCATION: INDIA** 

Multiple District 3234

JAYESH THAKKAR GMT CA 6

| Clubs         |               |             |               | Members               |                           |                         |                                              |  |
|---------------|---------------|-------------|---------------|-----------------------|---------------------------|-------------------------|----------------------------------------------|--|
|               | RESULTS FOR   | R 2017-2018 |               | RESULTS FOR 2017-2018 |                           |                         |                                              |  |
| QUARTER       | NEW CLUB GOAL | NEW CLUBS   | DROPPED CLUBS | QUARTER               | MEMBER GROWTH NET<br>GOAL | MEMBER GROWTH<br>ACTUAL | DROPPED MEMBERS ACTUAL (including transfers) |  |
| JULY/AUG/SEPT | 17            | 21          | 2             | JULY/AUG/SEPT         | 900                       | 899                     | 616                                          |  |
| OCT/NOV/DEC   | 6             | 9           | 17            | OCT/NOV/DEC           | 345                       | 617                     | 642                                          |  |
| JAN/FEB/MAR   | 5             | 9           | 3             | JAN/FEB/MAR           | 145                       | 869                     | 310                                          |  |
| APR/MAY/JUNE  | 3             | 5           | 1             | APR/MAY/JUNE          | -290                      | 244                     | 140                                          |  |

## GOALS AND ACTUAL NEW CLUBS CUMULATIVE

| DROPPED CLUBS: 22  DROPPED MEMBERS |              | 215 CLUBS OF 385 ADDED 1 OR MORE<br>NEW MEMBERS | GENDER DISTRIBUTION           MALE         10,050 (68.56%)           FEMALE         4,608 (31.44%) |  |       |
|------------------------------------|--------------|-------------------------------------------------|----------------------------------------------------------------------------------------------------|--|-------|
| DECEASED                           | 19           | CLICK HERE FOR CUMULATIVE                       | TOTAL FAMILY UNIT MEMBERS                                                                          |  | 7,192 |
| CLUB CANCELLED OTHER               | 527<br>1,162 | MEMBERSHIP DATA                                 | FAMILY MEMBERS PAYING HALF DUES                                                                    |  | 3,726 |
| TOTAL                              | 1,708        |                                                 | 5020                                                                                               |  |       |